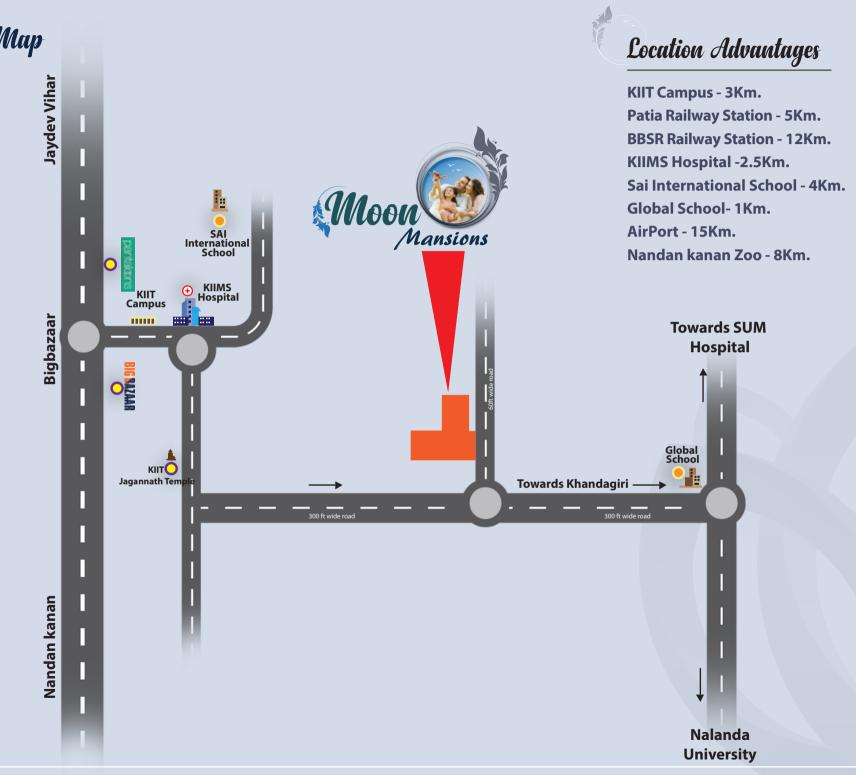

feet height from floor.Essco/jaguar fittings Ceramic ware of Parrywire/Hind wire/ Cera.Hot and cold provision in all bath rooms.

## Doors:

All doors of water proof flush door both side laminate finish, hardware of Godrej make & night latch & eye piece (Main door) with Teak wood and Salwood Frame.

#### Windows:

Powder coated aluminum windows with color glass panel & safety grill.

## Electrical :

Concealed wiring of finolex/Havels/Anchor copper wire with modular switches of good quality.Adequate power point for Tv, freeze, AC. (Master Bedroom) washing machine, grinder, induction point etc.

#### Wall Finish :

Putty finish of white primer with 2 coats paint of Asian/Dulux in internal wall and weather resistant paint on outer walls.





# "The family is one of nature's masterpieces."