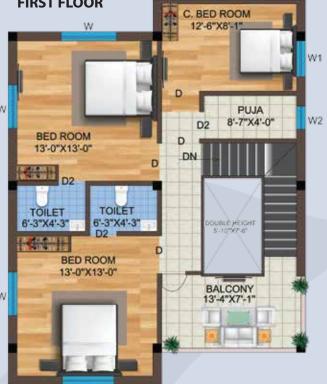

#### Structure :

R.C.C. Framed structure with fly ash bricks 10" outer wall and 5" inner walls.

#### Flooring:

All floors of 2'x2' vitrified tiles of Johnson/Kajaria / RAK or similar brand. With 4" dado inside the rooms, stair case mar ble/ granite flooring, Lobby tile flooring.