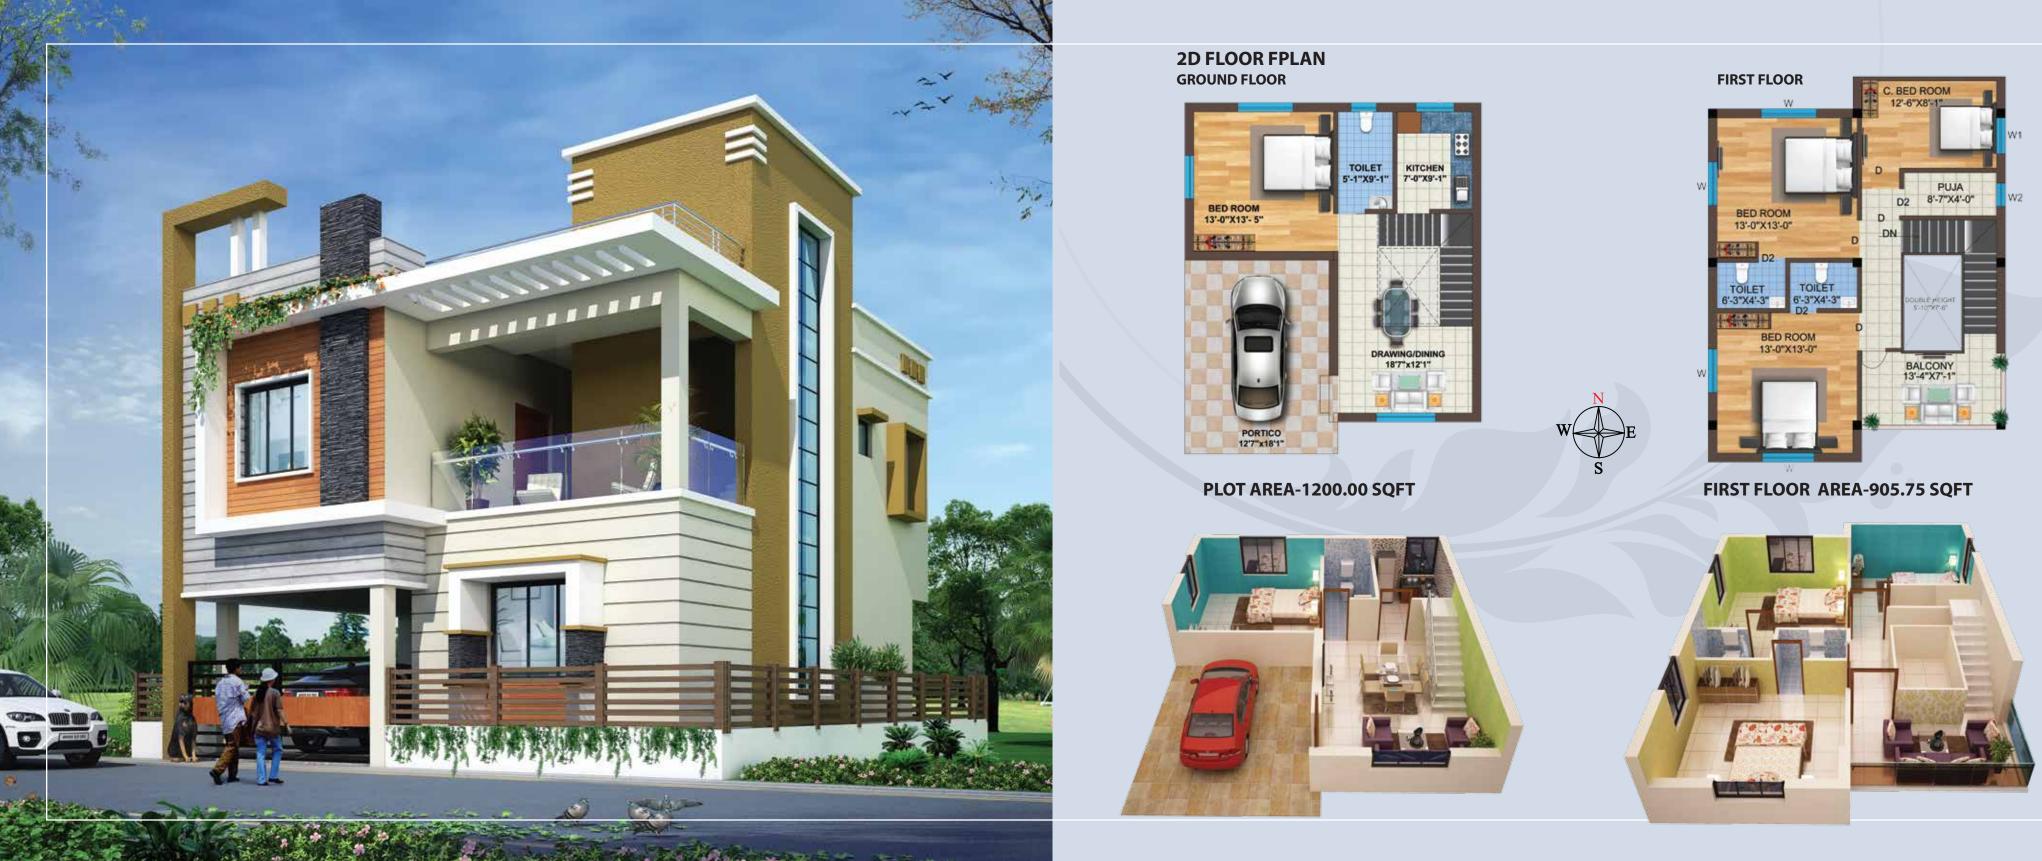

#### Structure :

R.C.C. Framed structure with fly ash bricks 10" outer wall and 5" inner walls.

#### Flooring:

All floors of 2'x2' vitrified tiles of Johnson/Kajaria / RAK or similar brand. With 4" dado inside the rooms, stair case mar ble/ granite flooring, Lobby tile flooring.

#### Kitchen :

Vitrified tiles flooring, Granite platform with stainless steel sink, glazed wall tiles up to 3feet height over platform.

## Toilet :

Anti-skid tiles on floor and wall tiles up to 7 feet height from floor.Essco/jaguar fittings Ceramic ware of Parrywire/Hind wire/ Cera.Hot and cold provision in all bath rooms.

## Doors:

All doors of water proof flush door both side laminate finish, hardware of Godrej make & night latch & eye piece (Main door) with Teak wood and Salwood Frame.

#### Windows:

Powder coated aluminum windows with color glass panel & safety grill.